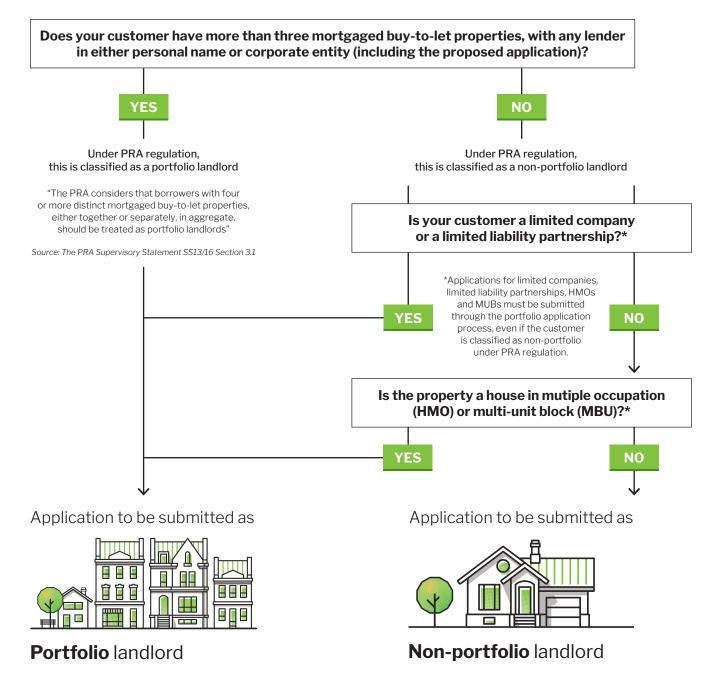

## PARAGON CUSTOMER PLACEMENT FLOW

Following the introduction of Phase 2 PRA regulation, applications are now submitted as portfolio or non-portfolio. We've put together this submission flow to help you determine the correct route for your customer.

Please note that because the non-portfolio maximum of mortgaged properties is three in total (regardless of lender), once your customer has reached that number, all future applications must be submitted as portfolio.